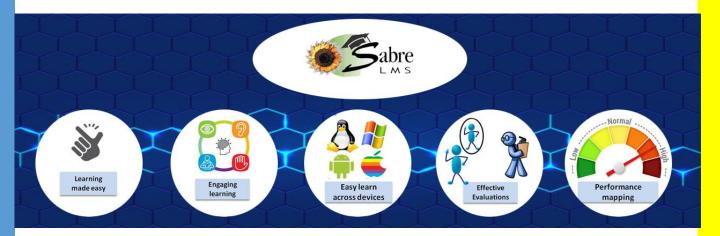

#### **LEARNING MANAGEMENT – Sabre LMS Platform**

As business operations enlarge, many companies find it difficult to skill employees in a structured, continuous way, unless they invest in large HR teams. **Sabre-LMS is a learning management software customized to client's requirements.** We understand organisation competencies and design skill enhancement programs to monitor and grow people. Sabre-LMS platforms are used to automate the learning process and integrate performance management.

- Easy to learn content which are picture, video and animation based
- Learn, self-test, tests by buddy trainers & mystery audits all in the software itself
- Performance dash boards bench mark the performance
- Data can be uploaded into the company's **performance management system**.
- Compatible with smart phones, tablets and laptops and all the OS
- Sabre-LMS team helps design contents for the LMS platform, monitors and administrates the learning system along with customer admin teams.

With any browser you can access the portal using smart phones, tablets, desk tops. The portal supports most popular operating systems like iOs, Android, Windows.

#### Sabre LMS - Differentiators

- 1. <u>Interactive learning:</u> The contents used are interactive using videos, audios, flash cards and notes in different languages. Contents can be easily managed, updated and changed. Power Points and PDFs are not used.
- 2. <u>Sabre content management:</u> The content creation, management, setting of tests and learning architecture can be done by Sabre Trainers. Sabre has 20 years experience in Retail training and content development.
- **3.** <u>Self test</u> till you are perfect. The system enables users to take as many self tests as they want. The tests have pictures and videos to make it interesting. The user dashboard shows the tests taken and the scores. It has facility to view the answers.
- 4. <u>Audit systems</u>: The system includes 2 levels of audits. The buddy audit which is a face to face or assisted learning assessment. The question bank is different compared to self test. It also has provision for mystery audits. External audits can be scheduled in the system and tracked. Company admins can schedule the audits. Sabre auditors can also do audits as external auditors.
- **5.** <u>Buddy Evaluations</u>: The system provides assisted learning. Buddies can use the contents to train users. The users can take self tests with buddy supervision. Users can rate the buddies. The buddies can be scored tracked and assessed.
- **Tracking the learning**: Administrators can track learning through dashboards and status screens which show who is learning what and what has been tested and what needs audits.
- 7. <u>Multiple platforms</u> can be used to learn anywhere. Access is easy with a downloadable App in Google play and App stores